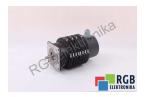

## Repair RDM 5913/50 BERGER LAHR

We will repair every BERGER LAHR device. If you cannot find the device that interests you, please contact us. We collect the devices free of charge via a courier or in person, thanks to which we are able to carry out the repair within several hours. We will diagnose your equipment for free, and if you do not decide on our service, you will not incur any costs. We offer 24 months warranty for all completed repairs. We are available 24/7, also at weekends and on holidays. Call us 24/7: +48 71 750 09 77 and receive immediate help.

## **SPECIFICATIONS**

**DIMENSIONS** 

MANUFACTURER BERGER LAHR MODEL RDM 5913/50

CATEGORY AC and DC motors

WEIGHT

OTHER NAMES RDM591350 | RDM5913 50 | RDM5913/50 | RDM

591350 | RDM 5913 50 | RDM 5913/50

11.0 cm x 11.0 cm x 20.0 cm